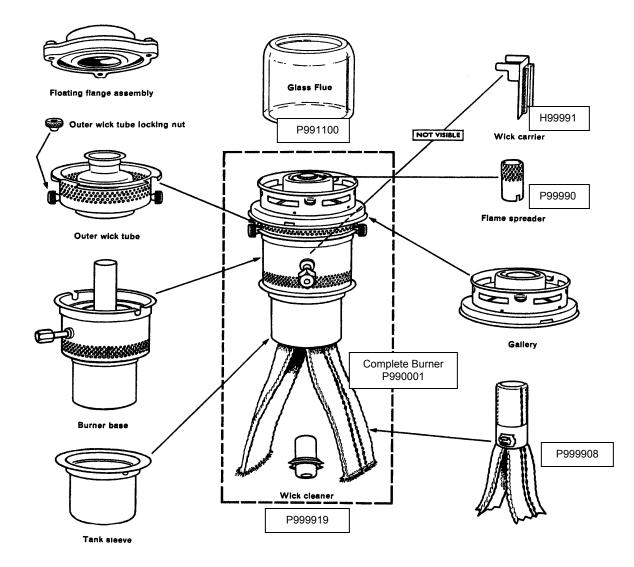

## No. 32 HALF INCH REFRIGERATION BURNER

This popular Aladdin half-inch burner is designed primarily for use in absorption refrigerators where reliability and low operating costs are essential.

Brand name manufacturers of kerosene-operated refrigerators insist on using this unit, as it is renowned for high quality and dependability. The heat output of this burner is ideal for refrigerators with capacities between 70 and 120 liters (2.5 to 4 cubic feet).

## **SPECIFICATIONS:**

Consumption (kerosene) 24 – 44 cc/hour .8 – 1.5 oz/hour Heat Output 790 – 1450 B.T.U/hour

Aladdin Mantle Lamp Company 681 International Blvd Clarksville, TN 37040 USA Tel: 931-647-4949 Fax: 931-647-4517 e-mail 'sales@aladdinlamps.com' The trademark ALADDIN is used under license from Aladdin Industries LLC