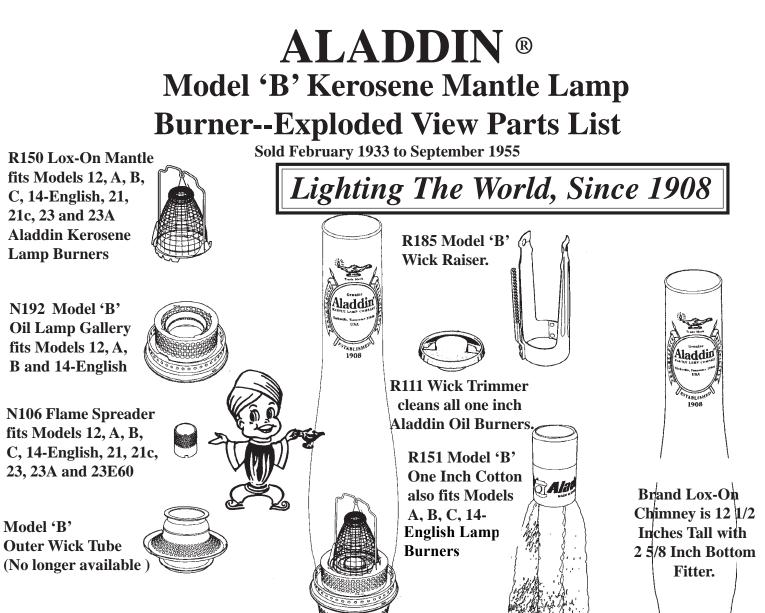

Shown above complete Model 'B'

**Kerosene Mantle Lamp Burner** 

Assembly with Lox-on Chimney

and Lox-On Mantle.

R103 Aladdin Lox-On Glass Chimney fits Models 12, A, B, C, 14-English, 21, 21c, 23, and 23A Lamp Burners with Lox-On Gallery.

Enlarged view of Model 'B' Wick Raiser Knob. NOTE: When ordering parts for your Aladdin kerosene mantle lamp, always provide your burner model number.

Crownplace Brands 291 Kurzen Road North Dalton, OH 44618 USA Phone: (888) 332-5534 Fax: (815) 572-8518 Website: www.aladdinlamps.com Email: info@crownplacebrands.com

ALADDIN and LOX-ON are registered trademarks of Aladdin Industries, LLC

1 dd

Model 'B' Burner Base

(No longer

available)