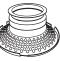

N239 Burner Gallery fits Models 21, 21c, 23 and 23A, when using a R103 Lox-On chimney.

N106 Flame Spreader fits Models 12, A, B, C, 14-English, 21, 21c, 23, 23A lamp burners and 23E60 fridge burner.

N238 Outer Wick Tube fits Models 21, 21c, 23, 23A lamp burners and 23E60 fridge burner.