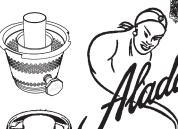

## Model 21c Kerosene Lamp Burner **Exploded View Parts List**

Lighting The World, Since 1908

Sold from 1955 to 1963

R150 Lox-On Mantle fits Models 12, A, B, C, 14-English, 21, 21c, 23 and 23A lamp burners.

N239 Burner Gallery fits Models 21, 21c, 23 and 23A, when using a R103 Lox-On chimney.

N106 Flame Spreader fits Models 12, A, B, C, 14-English, 21, 21c, 23, 23A lamp burners and 23E60 fridge burner.

N238 Outer Wick Tube fits Models 21, 21c, 23, 23A lamp burners and 23E60 fridge burner.

**Model 21 Burner Base** (Not Sold Separately)

**R111 Wick Trimmer** fits all one inch Aladdin kerosene lamp burners

**Crownplace Brands** 291 Kurzen Road North Dalton, OH 44618 USA

Phone: (888) 332-5534 Fax: (815) 572-8518