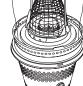

## Model 21c Kerosene Lamp Burner **Exploded View Parts List**

Lighting The World, Since 1908

Sold from 1955 to 1963

R150 Lox-On Mantle fits Models 12, A, B, C, 14-English, 21, 21c, 23 and 23A lamp burners.

N239 Burner Gallery fits Models 21, 21c, 23 and 23A, when using a R103 Lox-On chimney.

N106 Flame Spreader fits Models 12, A, B, C, 14-English, 21, 21c, 23, 23A lamp burners and 23E60 fridge burner.

N238 Outer Wick Tube fits Models 21, 21c, 23, 23A lamp burners and 23E60 fridge burner.

**Model 21 Burner Base** (Not Sold Separately)

**R111 Wick Trimmer** fits all one inch Aladdin kerosene lamp burners

**Crownplace Brands** 291 Kurzen Road North Dalton, OH 44618 USA

Phone: (888) 332-5534 Fax: (815) 572-8518

Website: www.aladdinlamps.com Email: info@crownplacebrands.com

(See Above)

Model 21c Wick Raiser (No longer Available. See note below.)

NOTE: Use N233 Model 23 Wick Raiser with N230 #23 Wick to replace the parts to restore a Model 21c burner.

Aladdin Lox-On Chimney is 12 1/2 inches tall with 2 5/8 inches bottom fitter.

R103 Lox-On **Chimney fits Models 12, A, B, C,** 14-English, 21, 21c and 23 lamp burners.

**Enlarged view of Model 21c** wick raiser knob.