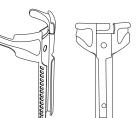

**Model 21 Burner Base** (Not Sold Separately)

**R111 Wick Trimmer** fits all one inch Aladdin kerosene lamp burners

**Crownplace Brands** 291 Kurzen Road North Dalton, OH 44618 USA

Phone: (888) 332-5534 Fax: (815) 572-8518

Website: www.aladdinlamps.com Email: info@crownplacebrands.com

(See Above)

Model 21c Wick Raiser (No longer Available. See note below.)

NOTE: Use N233 Model 23 Wick Raiser with N230 #23 Wick to replace the parts to restore a Model 21c burner.