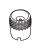

Website: www.aladdinlamps.com Email: info@crownplacebrands.com

(See Above)

Model 21c Wick Raiser (No longer Available. See note below.)

NOTE: Use N233 Model 23 Wick Raiser with N230 #23 Wick to replace the parts to restore a Model 21c burner.