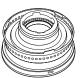

N239 Burner Gallery fits Models 21, 21c, 23 and 23A, when using a R103 Lox-On chimney.

N106 Flame Spreader fits Models 12, A, B, C, 14-English, 21, 21c, 23, 23A lamp burners and 23E60 fridge burner.

N238 Outer Wick Tube fits Models 21, 21c, 23, 23A lamp burners and 23E60 fridge burner.

**Model 21 Burner Base** (Not Sold Separately)

**R111 Wick Trimmer** fits all one inch Aladdin kerosene lamp burners

**Crownplace Brands** 291 Kurzen Road North Dalton, OH 44618 USA

Phone: (888) 332-5534 Fax: (815) 572-8518